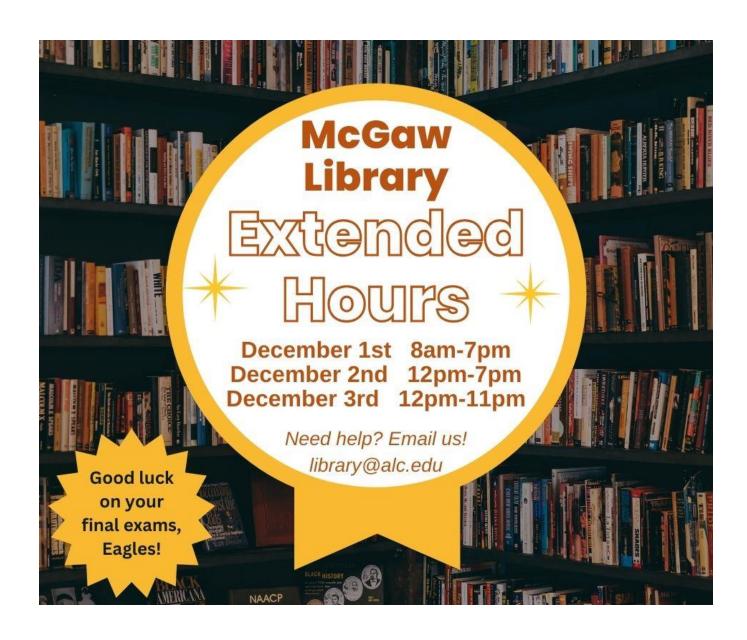

Quiet Hours are required in all Residence Halls and the area immediately outside the halls beginning Sunday, December 3<sup>rd</sup>,a t 6:00 p.m. The hallways, lob-bies and rooms are to observe quiet hours through the week until the last final exam on Friday the 7<sup>th</sup>. Violators will be written up and fined. Please be con-siderate of fellow students.