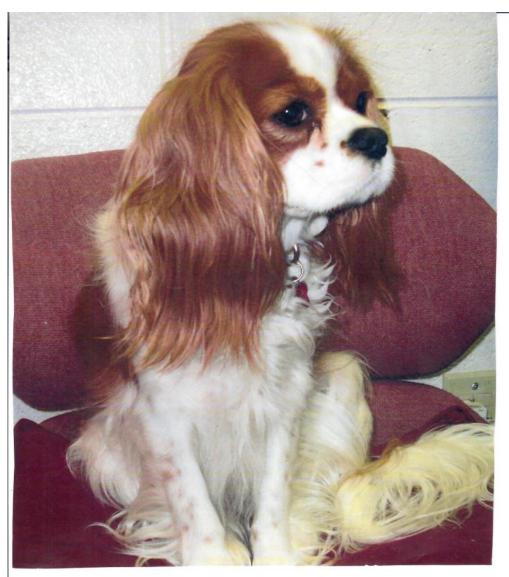

# **New/Additional Tasks:**

New tasks will be sent to chairmen by Executive VP, Brittany Taylor once assigned.

ZU ZU, a King Charles Spaniel, and beloved member of Gary and Lisa Stepp's family for 14 years.

The Gary Stepp family, (Lisa, Elisabeth and Baer) lost a beloved pet and family member of 14 years on Tuesday, April 18th. She was loved by members of the campus community, especially 2nd Floor DSC, and her family. She will truly be missed.