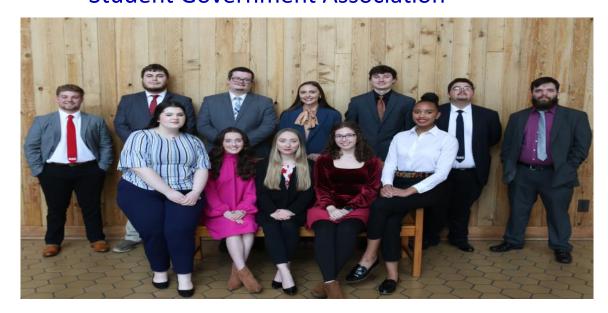

# Alice Lloyd College Student Government Association

Back Row: Left to Right: Jonathan K. Combs, Sophomore Representative; Jacob Melton, Vice President of Campus Involvement; Jonathan Blair, President of ALC/SGA; Brittany Taylor, Executive Vice President; Zachary Willis, Landon Napier, Freshman Representative; and Andrew Crawford, Senior Representative.

Front Row: Left to Right: Mackenzie Slone, Freshman Representative; Brooklyn Moore, Junior Representative,; Misty Wooton, Vice President of Administration; Abigail Dobson, Vice President of Student Life; Brittany Taylor, Executive Vice President, Freshman Representative; and Isabella Freeman, Sophomore Representative.